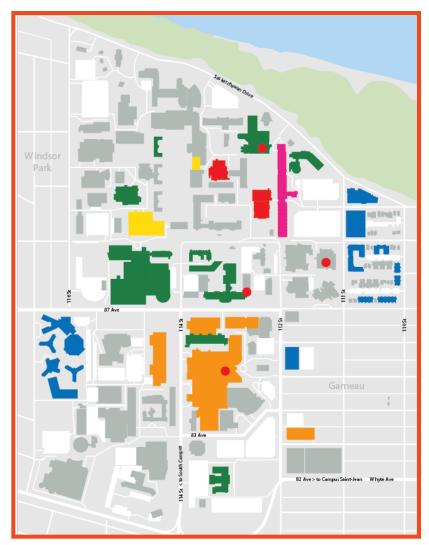

### Campus-wide digital signage

- Students' Union Building
- Residences
- Health Sciences

- Faculties & Colleges
- HUB Mall
- Libraries

### Screen Locations by category

Located by the North Saskatchewan River, the campus covers about 50 city blocks